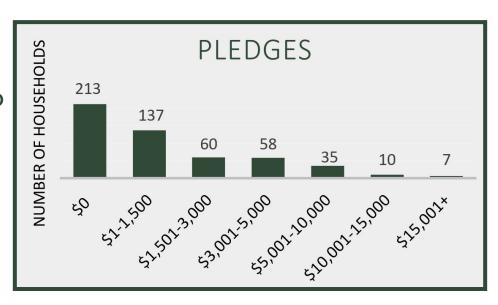

## 2020 STEWARDSHIP CAMPAIGN RESULTS

\$1,400,000 **GOAL** \$1,097,030 **PLEDGES YTD** 

312 PLEDGES

(60% OF HOUSEHOLDS)

AVERAGE PLEDGE \$3,516 MEDIAN PLEDGE \$2,000